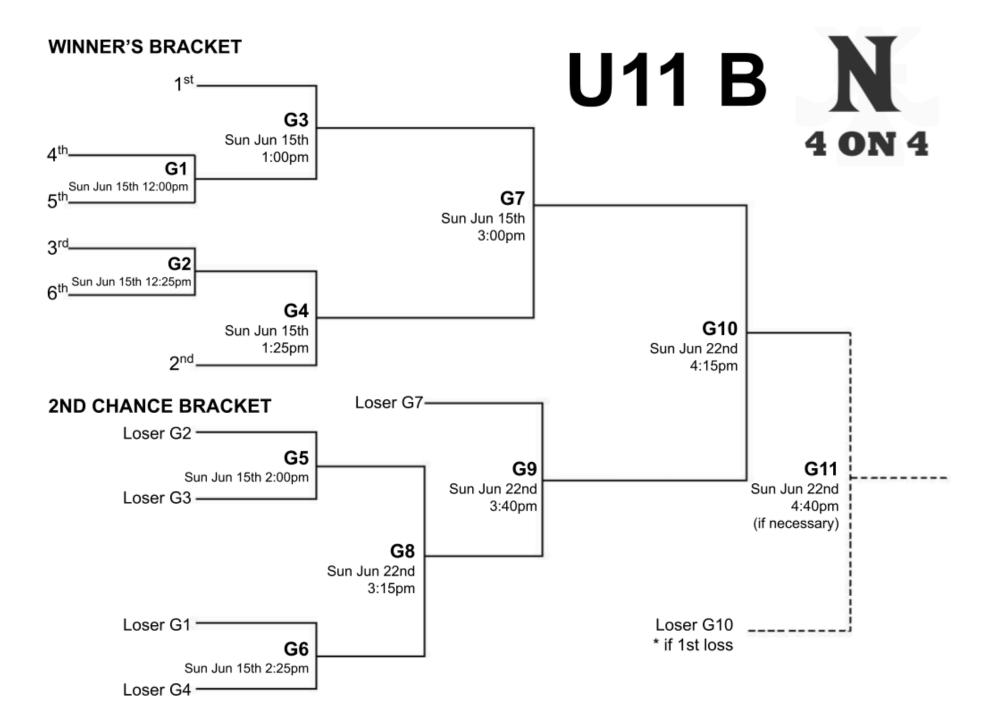

## **SUNDAY JUNE 15th**

| Game # | Time    | Arena                  | Visitor   | Home      |  |  |
|--------|---------|------------------------|-----------|-----------|--|--|
| G1     | 12:00pm | Walter Baker - Arena A | 5th place | 4th place |  |  |
| G2     | 12:25pm | Walter Baker - Arena A | 6th place | 3rd place |  |  |
| FLOOD  |         |                        |           |           |  |  |
| G3     | 1:00pm  | Walter Baker - Arena A | Winner G1 | 1st place |  |  |
| G4     | 1:25pm  | Walter Baker - Arena A | Winner G2 | 2nd place |  |  |
| FLOOD  |         |                        |           |           |  |  |
| G5     | 2:00pm  | Walter Baker - Arena A | Loser G3  | Loser G2  |  |  |
| G6     | 2:25pm  | Walter Baker - Arena A | Loser G4  | Loser G1  |  |  |
| FLOOD  |         |                        |           |           |  |  |
| G7     | 3:00pm  | Walter Baker - Arena A | Winner G4 | Winner G3 |  |  |

SEMIFINAL #1

## **SUNDAY JUNE 22nd**

| Game #     | Time   | Arena                  | Visitor   | Home       |              |
|------------|--------|------------------------|-----------|------------|--------------|
| G8         | 3:15pm | Walter Baker - Arena B | Winner G6 | Winner G5  |              |
| <b>G</b> 9 | 3:40pm | Walter Baker - Arena B | Winner G8 | Loser G7   | SEMIFINAL #2 |
| FLOOD      |        |                        |           |            |              |
| G10        | 4:15pm | Walter Baker - Arena B | Winner G9 | Winner G7  | CHAMPIONSHIP |
| G11        | 4:40pm | Walter Baker - Arena B | Loser G10 | Winner G10 | IF NECESSARY |

## Game # 11 is only necessary if it is the first loss for the loser of Game # 10.

Games will consist of one 22 minute running time period with a two minute warm-up.

The championship game will consist of one 24 minute running time period, if time allows.